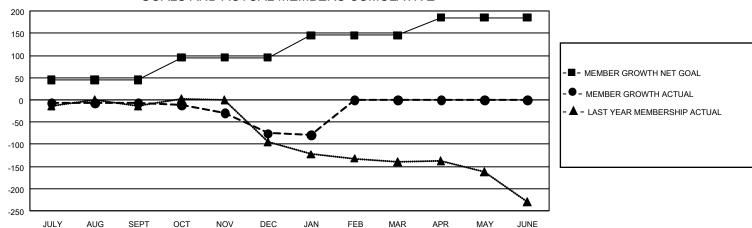

## GOALS AND ACTUAL MEMBERS CUMULATIVE

| DROPPED CLUBS: 4  |     | 52 CLUBS OF 127 ADDED 1 OR MORE<br>NEW MEMBERS | GENDER DISTRIBUTION  MALE 1,837 (62.80%) |                |     |
|-------------------|-----|------------------------------------------------|------------------------------------------|----------------|-----|
| DROPPED MEMBERS   |     |                                                | FEMALE                                   | 1,088 (37.20%) |     |
| DECEASED          | 23  | CLICK HERE FOR CUMULATIVE                      | TOTAL FAMILY UNIT MEMBERS                |                | 741 |
| CLUB CANCELLED 28 |     | MEMBERSHIP DATA                                |                                          |                | 270 |
| OTHER             | 187 |                                                | FAMILY MEMBERS PAYING HALF DUES          |                | 379 |
| TOTAL             | 238 |                                                | 0000                                     |                |     |